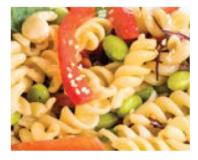

## Pasta Salad tray

Medium \$45 (serves 10 - 15 people)

Large \$80 (serves 20 - 25 people)