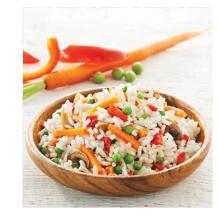

**Breaded Baked Basa** \$17.96 / lb.

Stir Fry Shrimp \$17.96

Seasonal Grilled Vegetables

> Medium \$45

Pizza (18") Margarita, Vègetárian, Chicken, Pepperoni, Potato \$22.99 each

Rice

White Rice with Vegetables or Turmeric Rice

\$45

Medium | Large \$80

Large

\$80

Garlic & Sov Fried Rice

Medium \$45

Large \$80

Olives or marinated vegetables placed in centre of tray