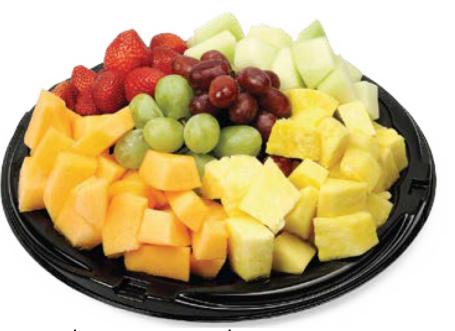

### Large

\$150 (serves 25 - 35 people) Cheddar, Havarti, Provolone, Swiss, Parmigiano Reggiano and Crotenese

\*Prices will vary according to special request items. All cheeses are cubed.

Strawberries. cantaloupes, pineapple, honeydew melons and grapes with chocolate dip placed in centre of tray

Small \$40

(Serves 15 - 20 people)

Medium \$60 (Serves 20 - 25 people)

Large \$70 (Serves 25 - 30 people)

\*Prices will vary according to special request. Some items are seasonal or unavailable.