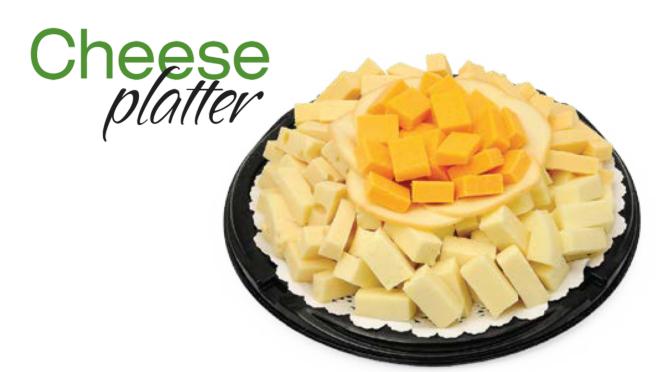

### **Small**

**\$80** (serves 15 - 20 people) Cheddar, Havarti, Provolone, Swiss and Parmigiano Reggiano

### Large

\$150 (serves 25 - 35 people) Cheddar, Havarti, Provolone, Swiss, Parmigiano Reggiano and Crotenese

\*Prices will vary according to special request items. All cheeses are cubed.

Strawberries. cantaloupes, pineapple, honeydew melons and grapes with chocolate dip placed in centre of tray