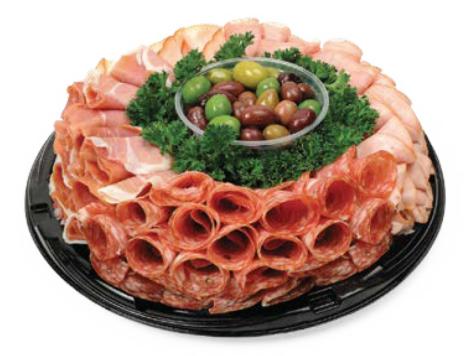

\$45

Medium | Large \$80

Large

\$80

Garlic & Sov Fried Rice

Medium \$45

Large \$80

Olives or marinated vegetables placed in centre of tray

#### Small (4 meats) \$80

(serves 15 - 20 people) Proscuitto, Mortadella, Sopressa Veneto Salami and Turkey

#### Large (6 meats) \$150

(serves 25 - 35 people) Proscuitto, Mortadella, Sopressa Veneto Salami, Turkey, BBQ Chicken and Porchetta

\*Prices will vary according to special request items