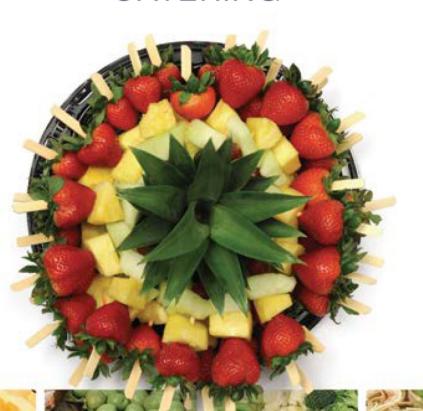

# Fruit Skewer platter

Strawberries, pineapple, honeydew melons and grapes

\$2.50

per skewer