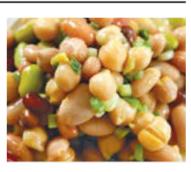

## Bean Salad tray

Medium

(serves 10 - 15 people)

Large \$60 (serves 20 - 25 people)

Small \$50 Approximately 20 pieces

Large \$90 Approximately 40 pieces

\*Prices will vary according to special request.

Small \$50 Approximately 20 pieces