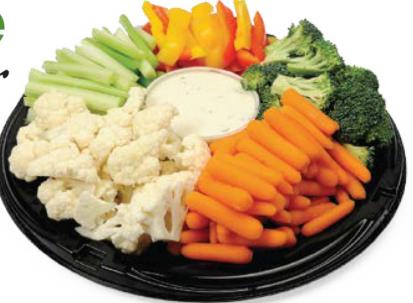

\$35

Serves 10-15 people

Veggie platter

Celery, peppers, carrots, broccoli and cauliflower with ranch dip placed in centre of tray

Small \$35 (Serves 15 - 20 people)

Medium \$50 (Serves 20 - 25 people)

Large \$60 (Serves 25 - 30 people)