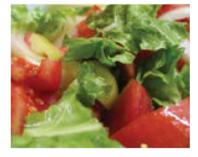

## Garden Salad froy mixed greens with balsamic dressing

Medium \$35

(serves 10 - 15 people)

Large

**\$60** (serves 20 - 25 people)